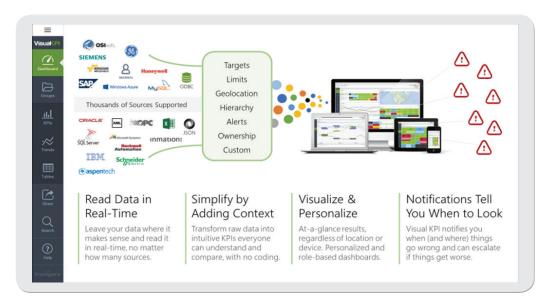

### **How it works**

Installed on premise or in the cloud as part of the PAStech managed services platform, Visual KPI reads your data from its original sources. We create the business context you need around the data so that you can make critical business decisions in real-time.