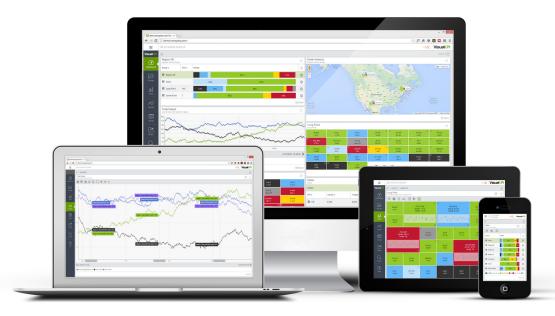

## Visualise your business' performance in real-time across any device.

Simple, beautiful and personal.

PAStech enables businesses to see a real-time portrait of all processes and data sources from one simple interface, from any device.

We implement Visual KPI: software specifically designed for data intensive industries, empowering decision makers with real-time business visibility.

Your dashboards, your data, displayed your way.

Its that simple, it's that quick.