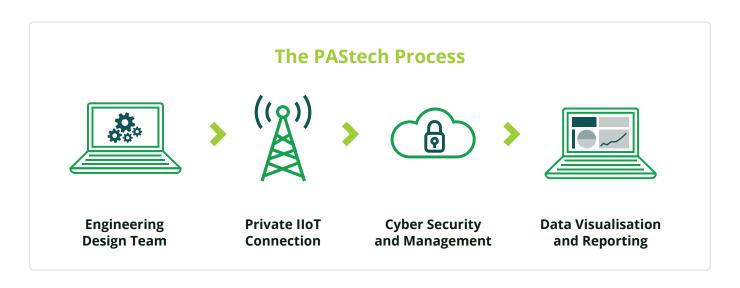

# **Engineering - Connectivity - Security - Visualisation**

PAStech provide specialist engineering capabilities to design your enterprise IIoT or integrate with legacy networks. Secure private cellular connectivity for your end points delivers your data to fully managed cloud-based SCADA and Control systems, our data visualisation platform or directly to your enterprise historian, behind your corporate firewall.

OT Networks and hardware are secured on the enterprise network and managed via our cloud-based security platform. Services are monitored and managed from our OT Security Centre.

Reporting and visualisation is provided using Visual KPI, giving you real-time data from your devices, security updates as well as service delivery information.