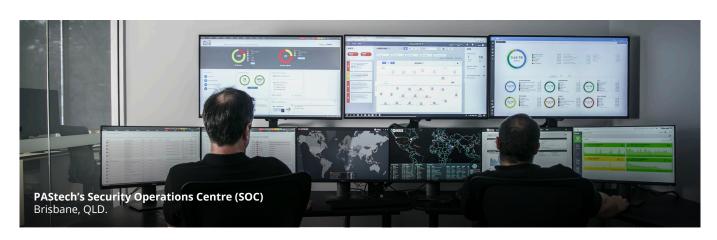

OT Networks and hardware are secured on the enterprise network and managed via our cloud-based security platform. Services are monitored and managed from our OT Security Centre.

Reporting and visualisation is provided using Visual KPI, giving you real-time data from your devices, security updates as well as service delivery information.

## **Cyber Security**

Our Security as a Service (SaaS) platform provides Operational Technology (OT) visibility, cyber threat detection and secure remote access ensuring compliance to current OT cyber-security legislation.